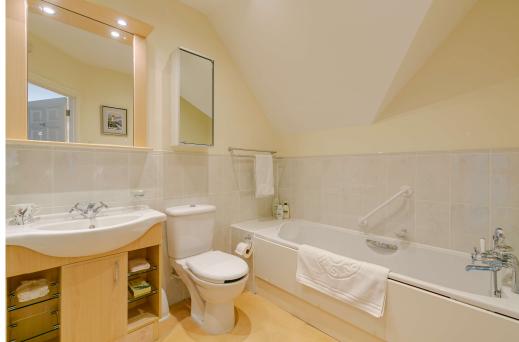

Located on the second floor and spanning approximately 1,310 sq ft, this beautifully designed apartment is bathed in natural light and consists of a sitting room, separate dining room, a well-appointed kitchen and a private study (bedroom 3). It also has the added benefit of two en-suites; one in the master bedroom featuring a bath and walk-in shower and the other, a shower room, in the secondary bedroom (currently utilised as a second sitting room).