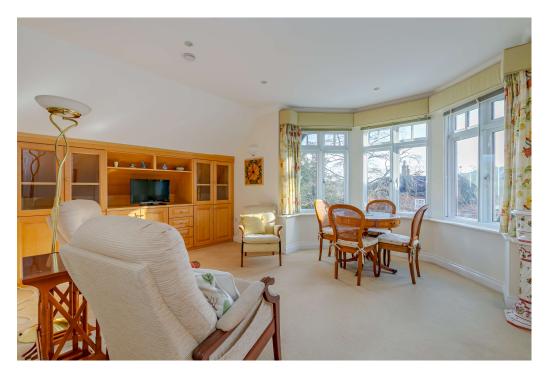

Located on the second floor and spanning approximately 1,310 sq ft, this beautifully designed apartment is bathed in natural light and consists of a sitting room, separate dining room, a well-appointed kitchen and a private study (bedroom 3). It also has the added benefit of two en-suites; one in the master bedroom featuring a bath and walk-in shower and the other, a shower room, in the secondary bedroom (currently utilised as a second sitting room).