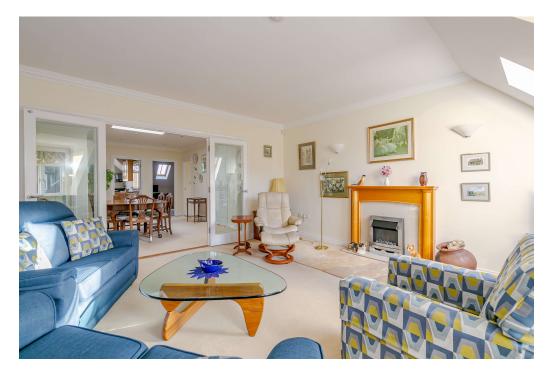

Located on the second floor and spanning approximately 1,310 sq ft, this beautifully designed apartment is bathed in natural light and consists of a sitting room, separate dining room, a well-appointed kitchen and a private study (bedroom 3). It also has the added benefit of two en-suites; one in the master bedroom featuring a bath and walk-in shower and the other, a shower room, in the secondary bedroom (currently utilised as a second sitting room).