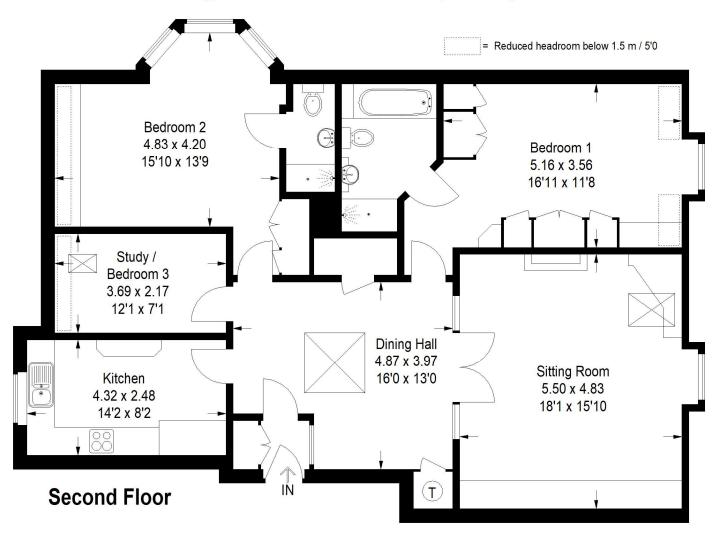

## **Bramley Grange, Horsham Road, Bramley**

Approximate Gross Internal Area = 121.7 sq m / 1310 sq ft

This plan is for representation purposes only as defined by the RICS Code of Measuring Practice. Not drawn to scale unless stated. Please check all dimensions before making any decisions reliant upon them. No guarantee is given on square footage if quoted. Any figures if quoted should not be used as a basis for valuation.