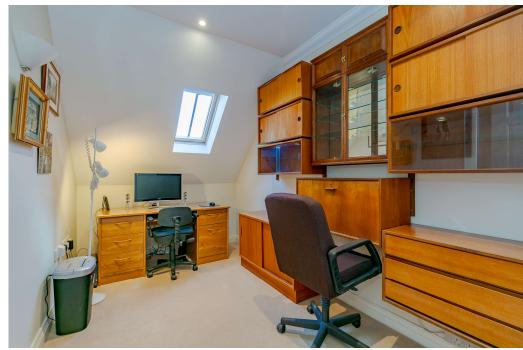

Located on the second floor and spanning approximately 1,310 sq ft, this beautifully designed apartment is bathed in natural light and consists of a sitting room, separate dining room, a well-appointed kitchen and a private study (bedroom 3). It also has the added benefit of two en-suites; one in the master bedroom featuring a bath and walk-in shower and the other, a shower room, in the secondary bedroom (currently utilised as a second sitting room).