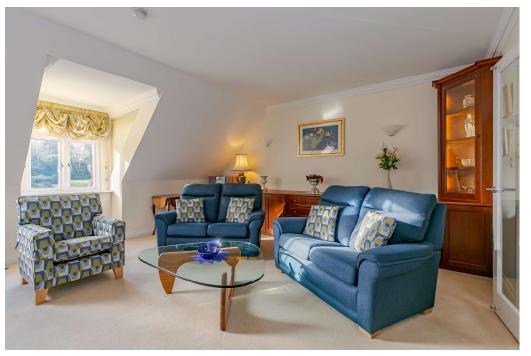

Located on the second floor and spanning approximately 1,310 sq ft, this beautifully designed apartment is bathed in natural light and consists of a sitting room, separate dining room, a well-appointed kitchen and a private study (bedroom 3). It also has the added benefit of two en-suites; one in the master bedroom featuring a bath and walk-in shower and the other, a shower room, in the secondary bedroom (currently utilised as a second sitting room).