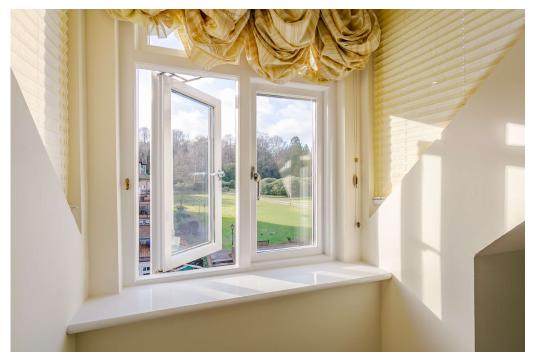

Located on the second floor and spanning approximately 1,310 sq ft, this beautifully designed apartment is bathed in natural light and consists of a sitting room, separate dining room, a well-appointed kitchen and a private study (bedroom 3). It also has the added benefit of two en-suites; one in the master bedroom featuring a bath and walk-in shower and the other, a shower room, in the secondary bedroom (currently utilised as a second sitting room).