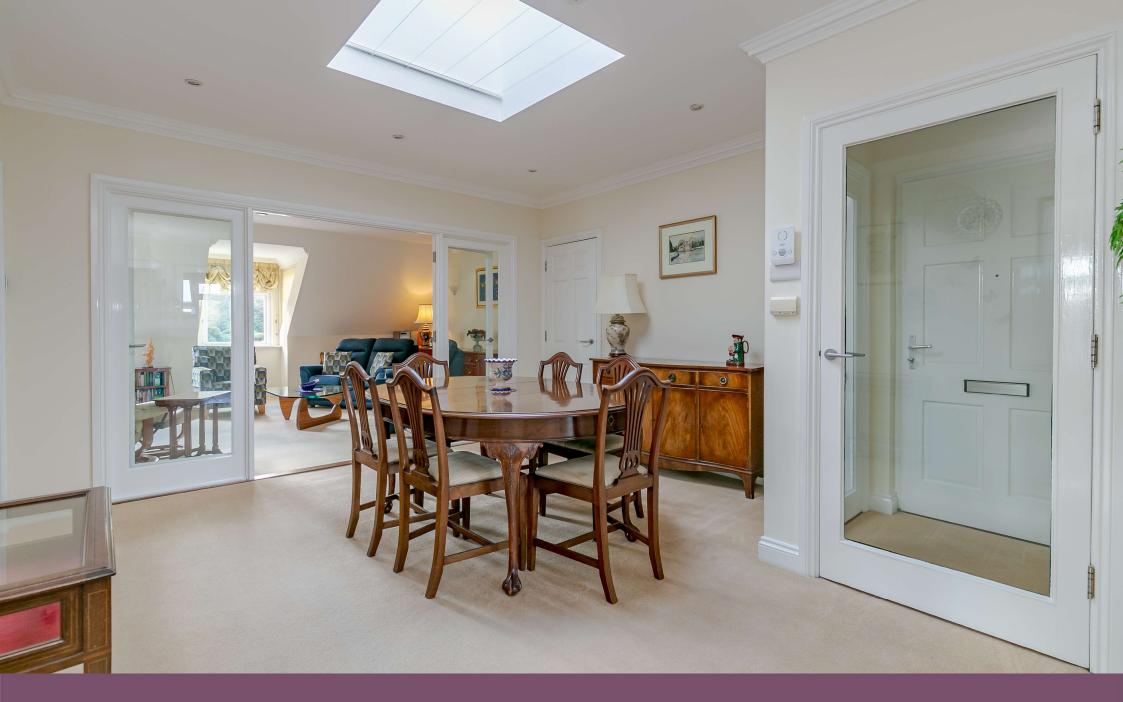

Located on the second floor and spanning approximately 1,310 sq ft, this beautifully designed apartment is bathed in natural light and consists of a sitting room, separate dining room, a well-appointed kitchen and a private study (bedroom 3). It also has the added benefit of two en-suites; one in the master bedroom featuring a bath and walk-in shower and the other, a shower room, in the secondary bedroom (currently utilised as a second sitting room).