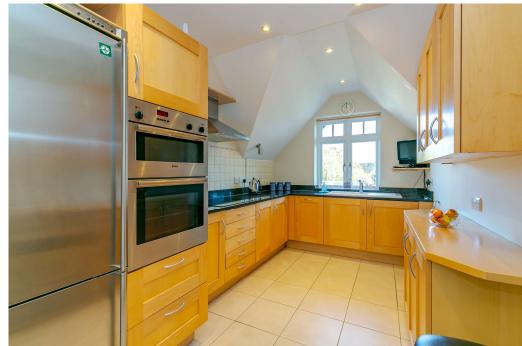

Located on the second floor and spanning approximately 1,310 sq ft, this beautifully designed apartment is bathed in natural light and consists of a sitting room, separate dining room, a well-appointed kitchen and a private study (bedroom 3). It also has the added benefit of two en-suites; one in the master bedroom featuring a bath and walk-in shower and the other, a shower room, in the secondary bedroom (currently utilised as a second sitting room).