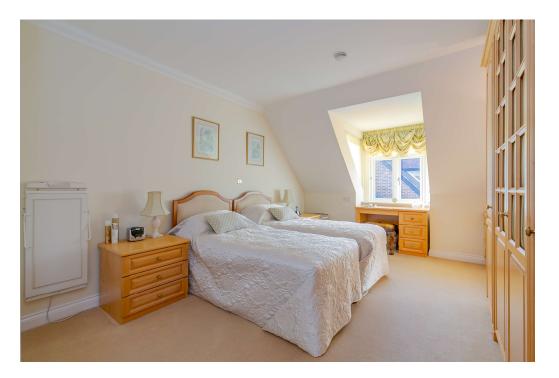

Located on the second floor and spanning approximately 1,310 sq ft, this beautifully designed apartment is bathed in natural light and consists of a sitting room, separate dining room, a well-appointed kitchen and a private study (bedroom 3). It also has the added benefit of two en-suites; one in the master bedroom featuring a bath and walk-in shower and the other, a shower room, in the secondary bedroom (currently utilised as a second sitting room).